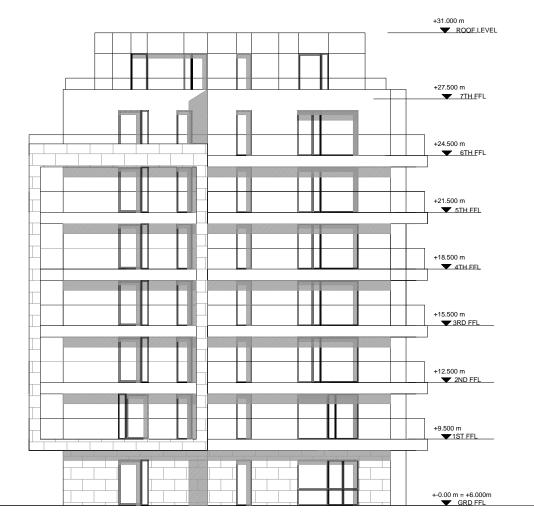

1 PROPOSED BLOCK 3 - SIDE ELEVATION

| 2 | PROPOSED BLOCK 3 - SIDE | ELEVA |
|---|-------------------------|-------|
| 2 | 1:200                   |       |

| PROJECT |      | CANA   | L B  | ANKS   | AT PA HE    | AL |
|---------|------|--------|------|--------|-------------|----|
| CLIENT  |      | REVIN  | IGTO | ON DEV | ELOPMEN     | тs |
| TITLE   |      | PROP   | OSE  | D BLOO | CK 3 - SIDE | EL |
| SCALE:  | 1:20 | 00 @A3 |      | DATE:  | SEPT 2019   | )  |
|         |      |        |      |        |             |    |