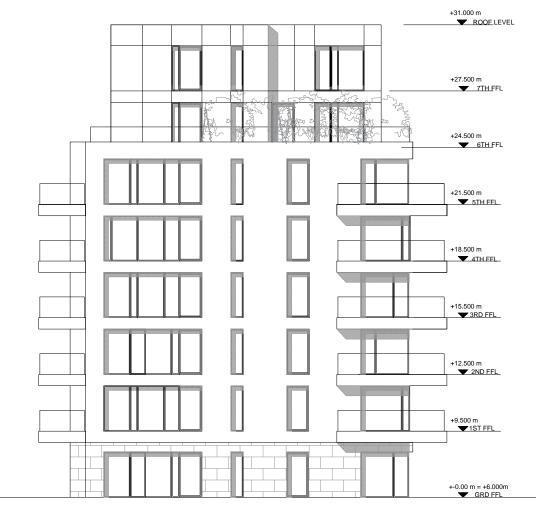

1 PROPOSED BLOCK 3 - SIDE ELEVATION

| 2 | PROPOSED BLOCK 3 - SIDE | ELEVA |
|---|-------------------------|-------|
| 2 | 1:200                   |       |

| PROJECT |      | CANA   | L B  | ANKS   | AT PA HE    | AL |
|---------|------|--------|------|--------|-------------|----|
| CLIENT  |      | REVIN  | IGTO | ON DEV | ELOPMEN     | тs |
| TITLE   |      | PROP   | OSE  | D BLOO | CK 3 - SIDE | EL |
| SCALE:  | 1:20 | 00 @A3 |      | DATE:  | SEPT 2019   | )  |
|         |      |        |      |        |             |    |